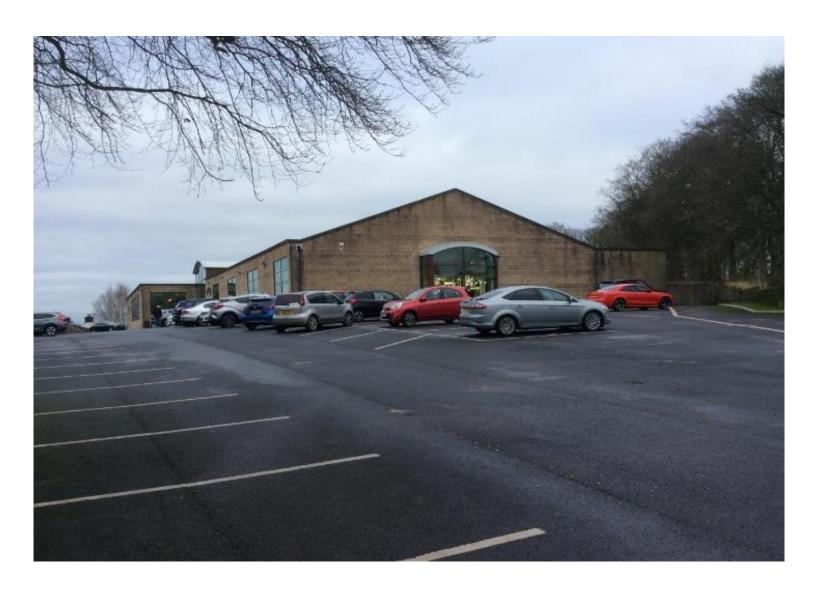

Planning Committee Meeting

01 March 2022



#### Item 3d

21/01465/FUL

Doorway To Value, 50 Preston Road, Whittle-Le-Woods. Chorley

Erection of two storey extension to south side, installation of over-cladding to existing store frontage, installation of solar photovoltaic panels, and alterations to car park layout and associated works

## Location plan



### **Aerial image**



### Proposed site plan



### **Existing elevations**







East Elevation



### **Proposed elevations**



NEW EXTENSION AS EXISTING

East Elevation



South Elevation North Elevation









## Site frontage



# Frontage toward position of proposed extension



# Frontage toward position of proposed extension



#### Southern site access