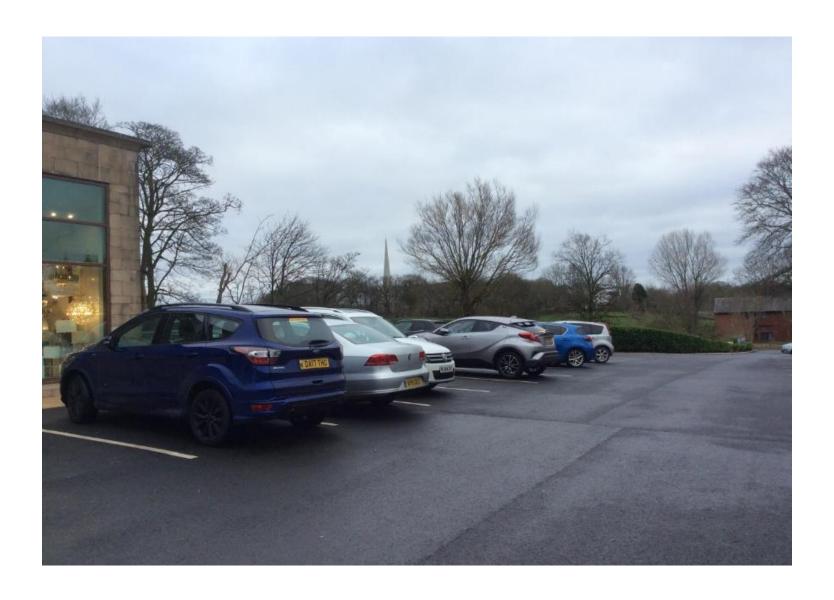

Planning Committee Meeting

01 March 2022



#### Item 3d

21/01465/FUL

Doorway To Value, 50 Preston Road, Whittle-Le-Woods. Chorley

Erection of two storey extension to south side, installation of over-cladding to existing store frontage, installation of solar photovoltaic panels, and alterations to car park layout and associated works

## Location plan



### **Aerial image**



### Proposed site plan



### **Existing elevations**







East Elevation



### **Proposed elevations**



NEW EXTENSION AS EXISTING

East Elevation



South Elevation North Elevation









## Site frontage



# Frontage toward position of proposed extension



# Frontage toward position of proposed extension



#### Southern site access