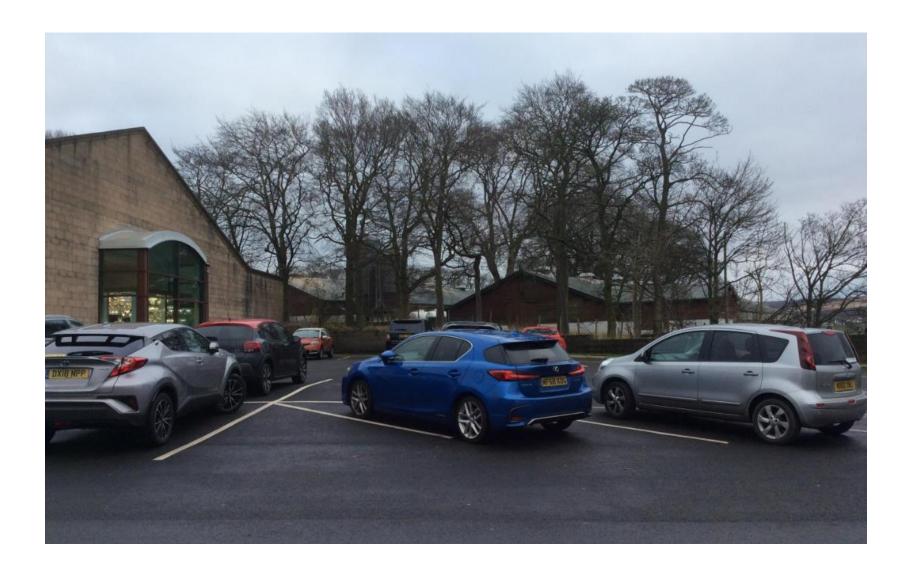

Planning Committee Meeting

01 March 2022



#### Item 3d

21/01465/FUL

Doorway To Value, 50 Preston Road, Whittle-Le-Woods. Chorley

Erection of two storey extension to south side, installation of over-cladding to existing store frontage, installation of solar photovoltaic panels, and alterations to car park layout and associated works

## Location plan



### **Aerial image**



### Proposed site plan



### **Existing elevations**







East Elevation



### **Proposed elevations**



NEW EXTENSION AS EXISTING

East Elevation



South Elevation North Elevation









## Site frontage



# Frontage toward position of proposed extension



# Frontage toward position of proposed extension



#### Southern site access