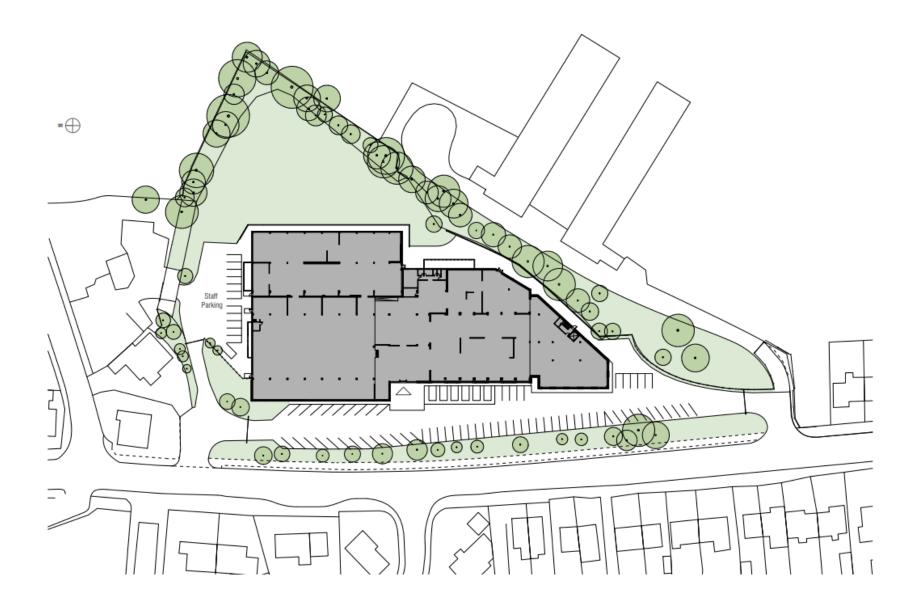

Planning Committee Meeting

01 March 2022



#### Item 3d

21/01465/FUL

Doorway To Value, 50 Preston Road, Whittle-Le-Woods. Chorley

Erection of two storey extension to south side, installation of over-cladding to existing store frontage, installation of solar photovoltaic panels, and alterations to car park layout and associated works

## Location plan



### **Aerial image**



### Proposed site plan



### **Existing elevations**







East Elevation



### **Proposed elevations**



NEW EXTENSION AS EXISTING

East Elevation



South Elevation North Elevation









## Site frontage



# Frontage toward position of proposed extension



# Frontage toward position of proposed extension



#### Southern site access