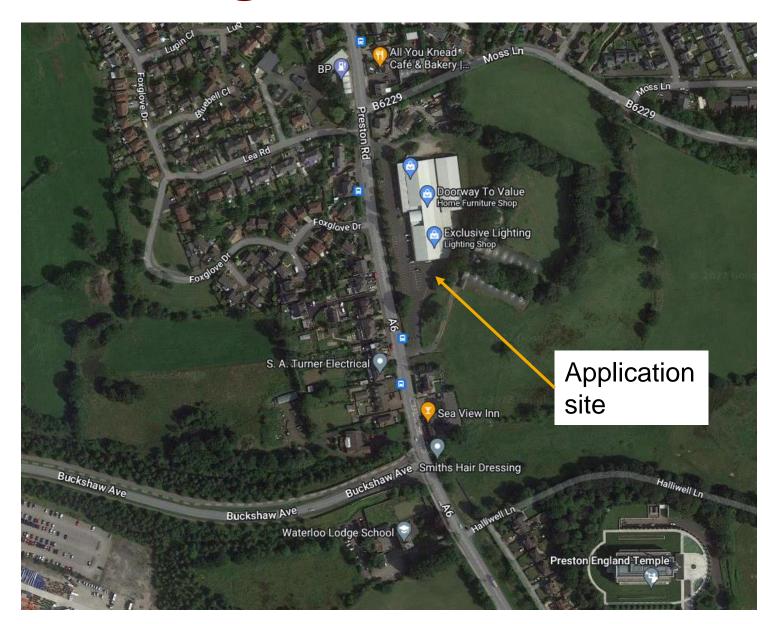

Planning Committee Meeting

01 March 2022



#### Item 3d

21/01465/FUL

Doorway To Value, 50 Preston Road, Whittle-Le-Woods. Chorley

Erection of two storey extension to south side, installation of over-cladding to existing store frontage, installation of solar photovoltaic panels, and alterations to car park layout and associated works

## Location plan



### **Aerial image**



### Proposed site plan



### **Existing elevations**







East Elevation



### **Proposed elevations**



NEW EXTENSION AS EXISTING

East Elevation



South Elevation North Elevation









## Site frontage



# Frontage toward position of proposed extension



# Frontage toward position of proposed extension



#### Southern site access