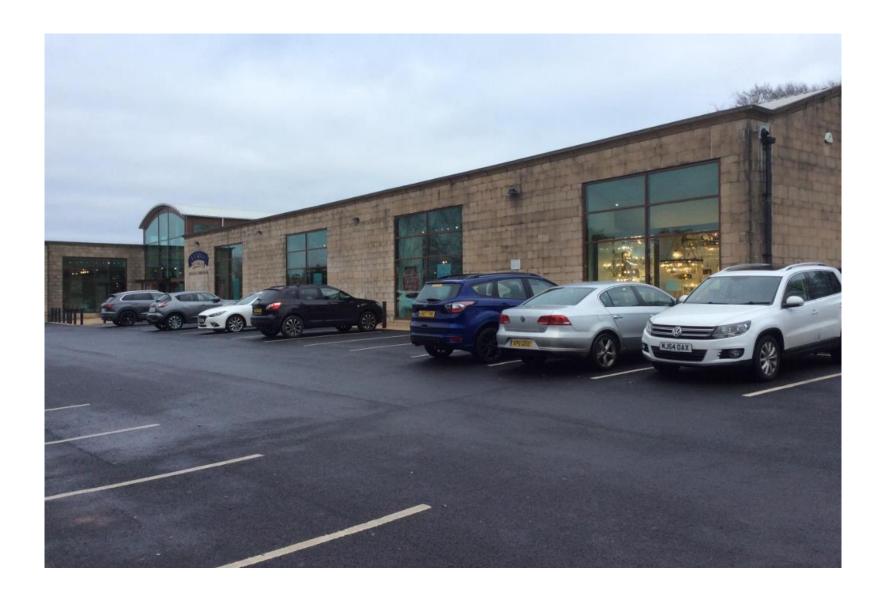

Planning Committee Meeting

01 March 2022



#### Item 3d

21/01465/FUL

Doorway To Value, 50 Preston Road, Whittle-Le-Woods. Chorley

Erection of two storey extension to south side, installation of over-cladding to existing store frontage, installation of solar photovoltaic panels, and alterations to car park layout and associated works

## Location plan



### **Aerial image**



### Proposed site plan



### **Existing elevations**







East Elevation



### **Proposed elevations**



NEW EXTENSION AS EXISTING

East Elevation



South Elevation North Elevation









## Site frontage



# Frontage toward position of proposed extension



# Frontage toward position of proposed extension



#### Southern site access