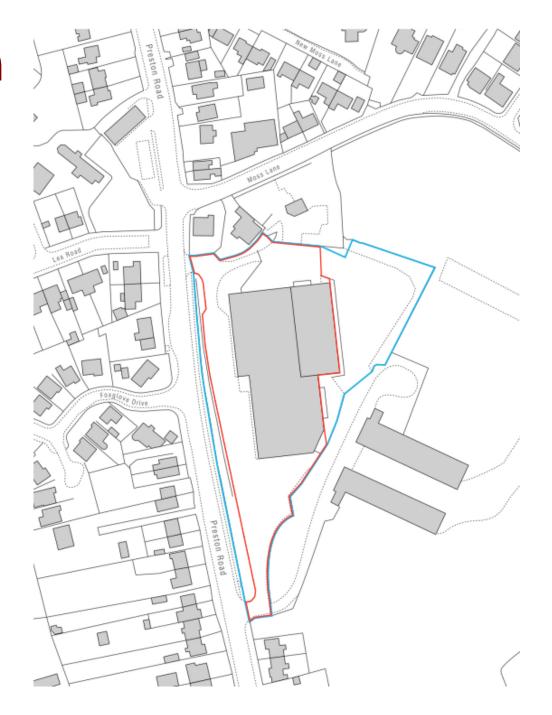

Planning Committee Meeting

01 March 2022



#### Item 3d

21/01465/FUL

Doorway To Value, 50 Preston Road, Whittle-Le-Woods. Chorley

Erection of two storey extension to south side, installation of over-cladding to existing store frontage, installation of solar photovoltaic panels, and alterations to car park layout and associated works

## Location plan



### **Aerial image**



### Proposed site plan



### **Existing elevations**







East Elevation



### **Proposed elevations**



NEW EXTENSION AS EXISTING

East Elevation



South Elevation North Elevation









## Site frontage



# Frontage toward position of proposed extension



# Frontage toward position of proposed extension



#### Southern site access